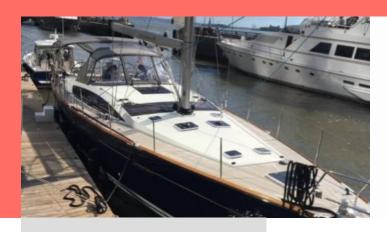

## **JEANNEAU 58**

Padraigin II

The Sailing yacht Jeanneau 58 "Padraigin II", built in 2017, is moored in Annapolis, Chesapeake Bay, - USA. The yacht has 4 + 1 cabins, can accomodate 8 + 1 persons and has 4 + 1 toilets/showers.