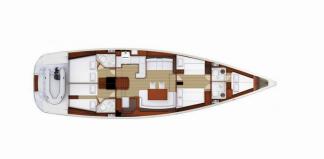

## **JEANNEAU 58**

Padraigin II

The Sailing yacht Jeanneau 58 "Padraigin II", built in 2017, is moored in Annapolis, Chesapeake Bay, - USA. The yacht has 4 + 1 cabins, can accomodate 8 + 1 persons and has 4 + 1 toilets/showers.

Padraigin II

Production Year

2017

Length

17.78 m

Cabins

4 + 1

Berths

8 + 1

Head/Shower

4 + 1