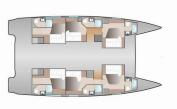

## **YACHT SPECIFICATIONS**

| Charter Base                     | Comfort         | Cockpit cushions                                                                 |
|----------------------------------|-----------------|----------------------------------------------------------------------------------|
| Lavrion - Olympic Marine, Greece | Deck            | Bimini top, Tender (GRAND S370 Mercury 20HP)                                     |
| Yacht ID<br><b>7305</b>          | Entertainment   | Kayak, Sea Scooter, Stand up paddle (SUP), TV                                    |
| Brand                            | Galley          | Refrigerator                                                                     |
| Fountaine Pajot                  | Navigation      | Autopilot, GPS chart plotter, Wind/speed/depth instruments                       |
| Name                             |                 |                                                                                  |
| Three Dee                        | Sails           | Lazy bag                                                                         |
| Production Year                  | Yacht electrics | Air Conditioning, Generator, Inverter, Solar panels,<br>Watermaker - desalinator |
| 2024                             |                 |                                                                                  |
| Length                           |                 |                                                                                  |
| 15.54 m                          |                 |                                                                                  |
| Cabins                           |                 |                                                                                  |
| 4 + 2                            |                 |                                                                                  |
| Berths                           |                 |                                                                                  |
| 8 + 2                            |                 |                                                                                  |