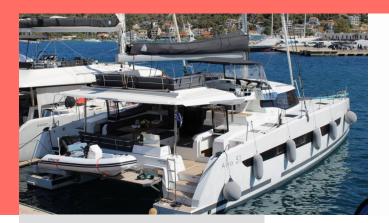

## **FOUNTAINE PAJOT AURA 51**

Three Dee

The Catamaran Fountaine Pajot Aura 51 "Three Dee", built in 2024, is moored in Lavrion - Olympic Marine, Lavrion - Greece. The yacht has 4 + 2 cabins, can accomodate 8 + 2 persons and has 4 toilets/showers.