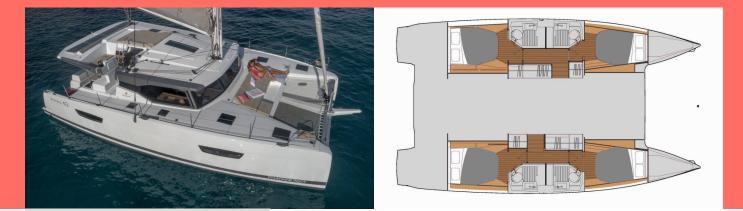

## **FOUNTAINE PAJOT ASTREA 42**

Seaview

The Catamaran Fountaine Pajot Astrea 42 "Seaview", built in 2024, is moored in Marseille, Corbières Port Services, - France. The yacht has 4 cabins, can accomodate 8 persons and has 4 toilets/showers.

Production Year

2024

Length

12.58 m

Cabins

4

Berths

8

Head/Shower

4