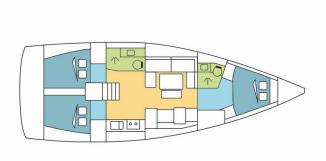

# **DUFOUR 412 GL**

YOTAPOT\_DB

The Sailing yacht Dufour 412 GL "YOTAPOT\_DB", built in 2020, is moored in Cote D'Azur, Port Pin Rolland, - France. The yacht has 3 cabins, can accomodate 6 + 2 persons and has 2 toilets/showers.

#### 3

Berths

## 6 + 2

Max. Passengers

8

Head/Shower

2