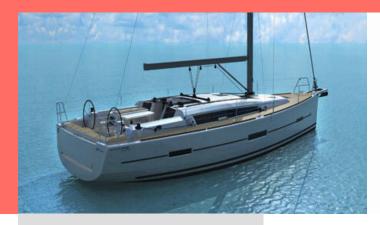

# **DUFOUR 412 GL**

YOTAPOT\_DB

The Sailing yacht Dufour 412 GL "YOTAPOT\_DB", built in 2020, is moored in Cote D'Azur, Port Pin Rolland, - France. The yacht has 3 cabins, can accomodate 6 + 2 persons and has 2 toilets/showers.