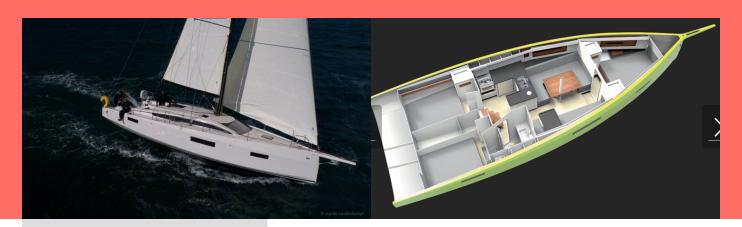

## **RM 1180**

Motu Iti

The Sailing yacht RM 1180 "Motu Iti", built in 2023, is moored in Marseille, Corbières Port Services, - France. The yacht has 3 cabins, can accomodate 6 persons and has 1 toilets/showers.

Name

Motu Iti

Production Year

2023

Length

11.80 m

Cabins

3

Berths

6

Head/Shower

1