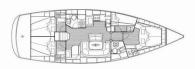

## **BAVARIA 46 CRUISER**

The Sailing yacht Bavaria 46 Cruiser "Evita", built in 2005, is moored in Bullandö Marina, - Sweden. The yacht has 4 cabins, can accomodate 8 persons and has 2 toilets/showers.

## Charter Base Bullandö Marina, Sweden Yacht ID 3608 Brand Bavaria Yachtbau Name Evita Production Year 2005 Length

14.40 m

Cabins

4

Berths

8

Head/Shower

2