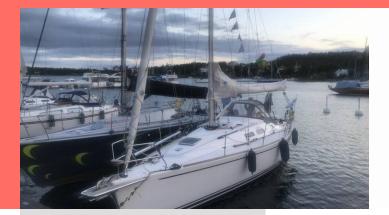

## **BAVARIA 46 CRUISER**

The Sailing yacht Bavaria 46 Cruiser "Evita", built in 2005, is moored in Bullandö Marina, - Sweden. The yacht has 4 cabins, can accomodate 8 persons and has 2 toilets/showers.

## Charter Base Bullandö Marina, Sweden Yacht ID 3608 Brand Bavaria Yachtbau Name Evita Production Year 2005 Length

14.40 m

Cabins

4

Berths

8

Head/Shower

2