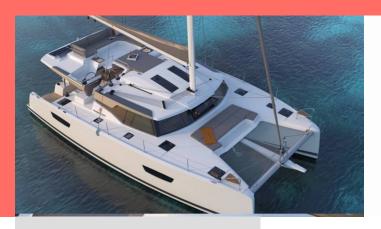

## **FOUNTAINE PAJOT ELBA 45**

STARGAZER

The Catamaran Fountaine Pajot Elba 45 "STARGAZER", built in 2020, is moored in BVI, Hodge's Creek Marina, - British Virgin Islands. The yacht has 4+2 cabins, can accomodate 8+2+2 persons and has 4 toilets/showers.

## **YACHT SPECIFICATIONS**

Charter Base

BVI, Hodge's Creek Marina, British Virgin Islands

Yacht ID

3110

Brand

Fountaine Pajot

Name

STARGAZER

Production Year

2020

Length

13.45 m

Cabins

4 + 2

Berths

8 + 2 + 2

Max. Passengers

12

Head/Shower

4