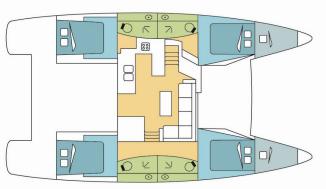

## **FOUNTAINE PAJOT ELBA 45**

STARGAZER

The Catamaran Fountaine Pajot Elba 45 "STARGAZER", built in 2020, is moored in BVI, Hodge's Creek Marina, - British Virgin Islands. The yacht has 4+2 cabins, can accomodate 8+2+2 persons and has 4 toilets/showers.

STARGAZER

Production Year

2020

Length

13.45 m

Cabins

4 + 2

Berths

8 + 2 + 2

Max. Passengers

12

Head/Shower

4