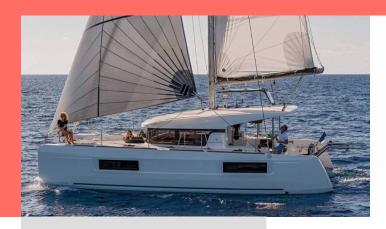

## **LAGOON 40**

MANUIA

The Catamaran Lagoon 40 "MANUIA", built in 2020, is moored in BVI, Hodge's Creek Marina, - British Virgin Islands. The yacht has 4 + 2 cabins, can accomodate 8 + 2 + 2 persons and has 4 toilets/showers.

Length

11.74 m

Cabins

4 + 2

Berths

8 + 2 + 2

Max. Passengers

12