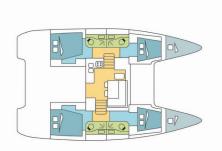

## **LAGOON 40**

MANUIA

The Catamaran Lagoon 40 "MANUIA", built in 2020, is moored in BVI, Hodge's Creek Marina, - British Virgin Islands. The yacht has 4 + 2 cabins, can accomodate 8 + 2 + 2 persons and has 4 toilets/showers.

Length

11.74 m

Cabins

4 + 2

Berths

8 + 2 + 2

Max. Passengers

12

Head/Shower

4