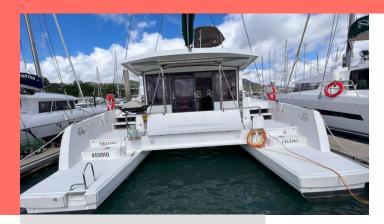

CELENO\_DB

The Catamaran Bali 4.3 "CELENO\_DB", built in 2017, is moored in Whitsundays, Airlie Beach, Coral Sea Marina, - Australia and Oceania. The yacht has 4 cabins, can accomodate 8 + 2 persons and has 4 toilets/showers.

## Charter Base

Whitsundays, Airlie Beach, Coral Sea Marina, Australia and Oceania

Yacht ID

2993

Brand

Catana

Name

CELENO\_DB

Production Year

2017

Length

13.20 m

Cabins

4

Berths

8 + 2