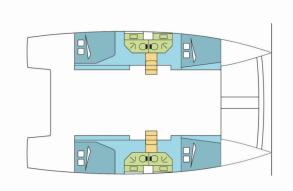

CELENO\_DB

The Catamaran Bali 4.3 "CELENO\_DB", built in 2017, is moored in Whitsundays, Airlie Beach, Coral Sea Marina, - Australia and Oceania. The yacht has 4 cabins, can accomodate 8 + 2 persons and has 4 toilets/showers.

Production Year

2017

Length

13.20 m

Cabins

4

Berths

8 + 2

Max. Passengers

10

Head/Shower

4